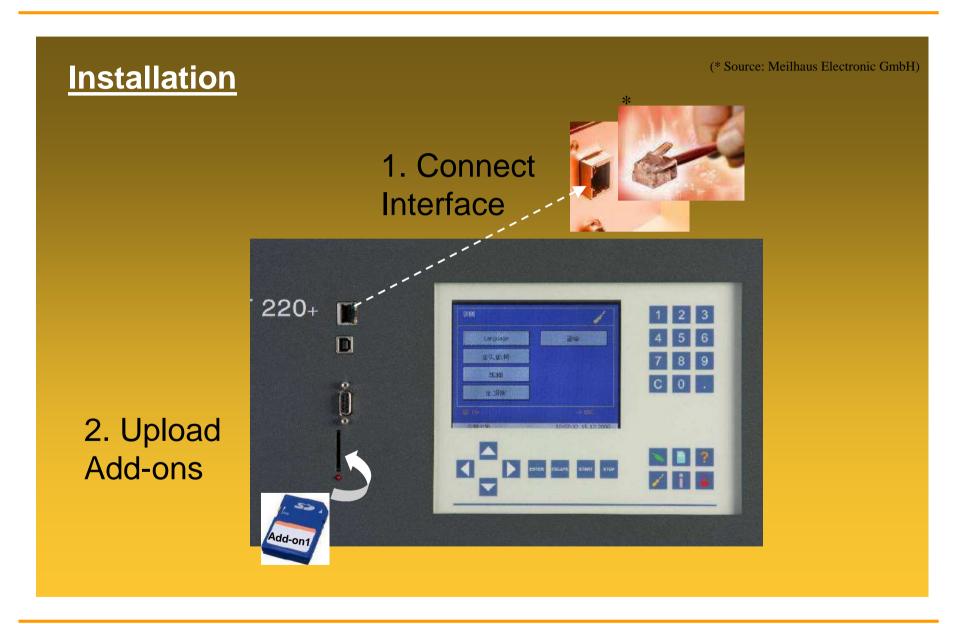

#### Quickly connect your Atlas instrument ...

...standard with automated installation routine

**Benefit 1: Increased convenience** 

Benefit 2: Programming safety via access rights (GLP)

Benefit 1: Increased convenience

Benefit 2: Quick link enables fast reactions in case of need