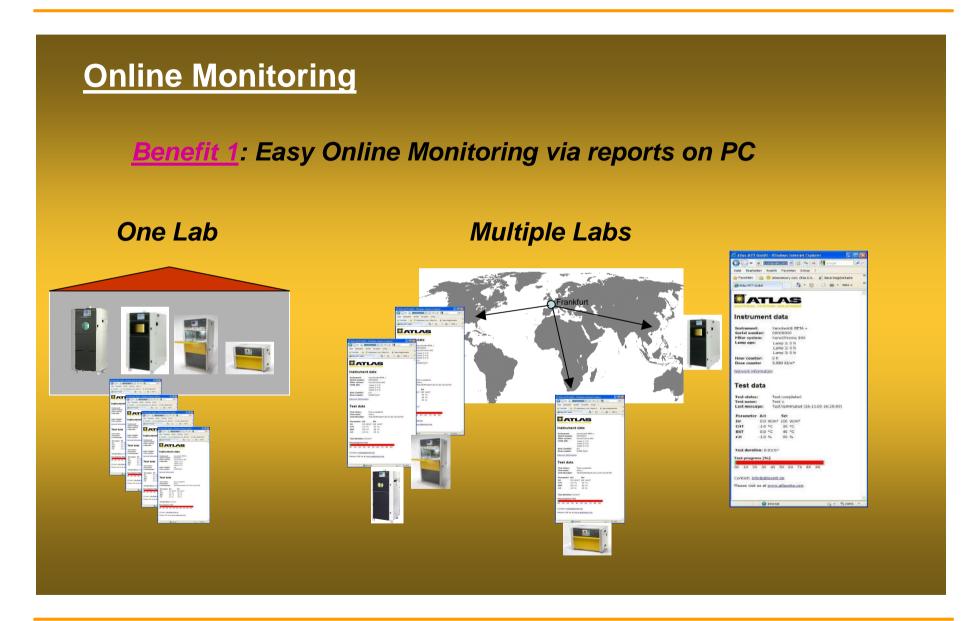

#### Add-on 3: Online Monitoring...

...monitor one or multiple instruments independant of location