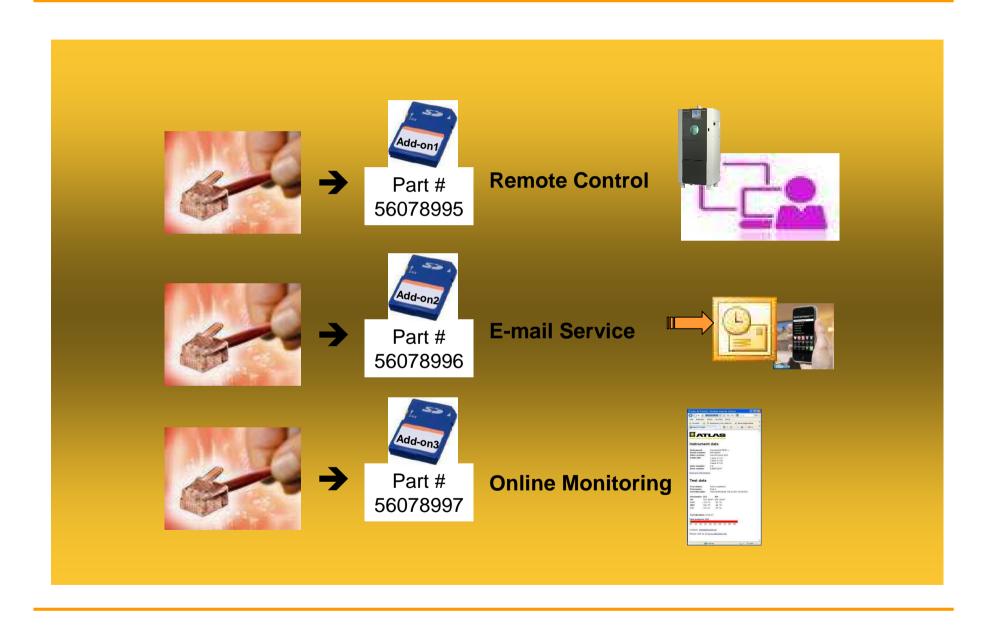

#### 3 new software extensions...

#### Quickly connect your Atlas instrument ...

...standard with automated installation routine

**Benefit 1: Increased convenience** 

Benefit 2: Programming safety via access rights (GLP)

Benefit 1: Increased convenience

Benefit 2: Quick link enables fast reactions in case of need

#### Add-on 3: Online Monitoring...

...monitor one or multiple instruments independant of location