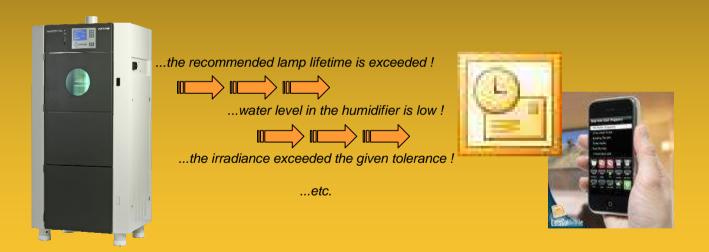

#### Add-on 3: Online Monitoring...

...monitor one or multiple instruments independant of location