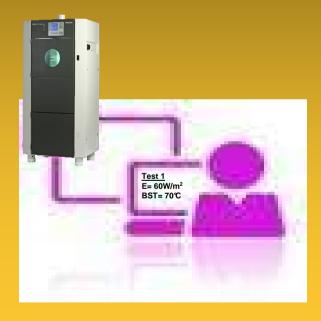

# Atlas® XenoTouch Add-ons

**New Online Features for a simplified Laboratory** 





#### 3 new software extensions...





#### Quickly connect your Atlas instrument ...





...standard with automated installation routine





**Benefit 1: Increased convenience** 

Benefit 2: Programming safety via access rights (GLP)







Benefit 1: Increased convenience

Benefit 2: Quick link enables fast reactions in case of need



#### Add-on 3: Online Monitoring...





...monitor one or multiple instruments independant of location

### Simplify your lab - load your Add-ons today!





## Atlas® XenoTouch Add-ons

Simplify & Enjoy!

Thank you.